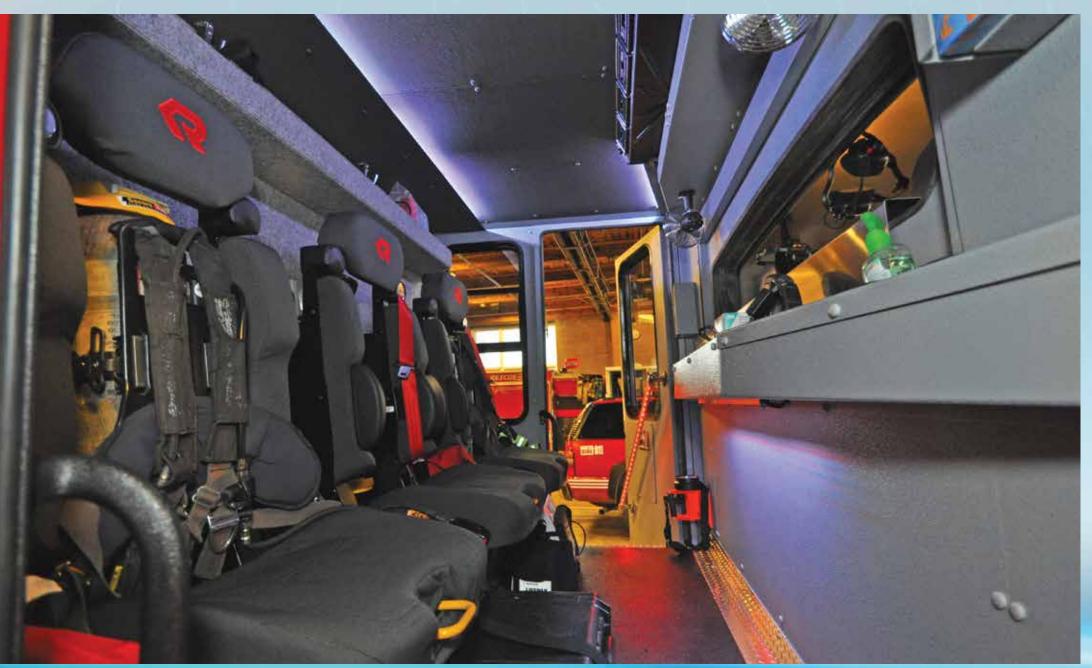

#### EASY ACCESS TO THE **EQUIPMENT YOU NEED**

Dedicated mountings for equipment such as flashlights, gloves, radios, thermal cameras, AED and gas meters provide easy access during emergencies.

### DESIGNED FOR ULTIMATE COMFORT

There's nothing like Rosenbauer's all-new Smart Cab. The Smart Cab has standard forward-facing crew seats with optional seating for up to eight. With 70 inches of headroom and 100 inches wide, the Smart Cab has ample room for the crew while en route and for rehab operations. Standard or recessed SCBA style seats are available, both with NFPA compliant seat belts.

### HVAC & LED LIGHTS

Heating and air conditioning are standard. Recessed red and white LED lights provide good lighting both en route and on scene.