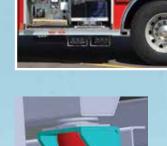

#### STATE-OF-THE-ART **TECHNOLOGY**

Rosenbauer's EZGress™ swing-out step provides excellent entry and egress with only 14 inches from ground to first step. Its reliable mechanical design does not use air or electricity to operate.