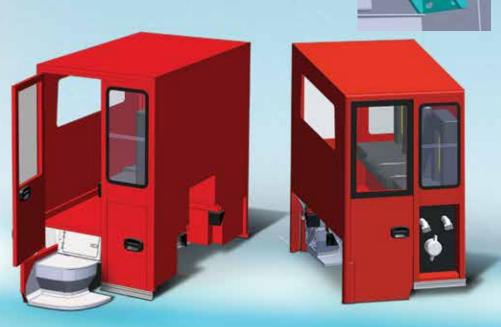

#### STATE-OF-THE-ART **TECHNOLOGY**

Rosenbauer's EZGress™ swing-out step provides excellent entry and egress with only 14 inches from ground to first step. Its reliable mechanical design does not use air or electricity to operate.

### DESIGNED FOR ULTIMATE COMFORT

There's nothing like Rosenbauer's all-new Smart Cab. The Smart Cab has standard forward-facing crew seats with optional seating for up to eight. With 70 inches of headroom and 100 inches wide, the Smart Cab has ample room for the crew while en route and for rehab operations. Standard or recessed SCBA style seats are available, both with NFPA compliant seat belts.

### THE LATEST INNOVATIONS, BUILT TO MEET YOUR NEEDS

Custom-built console provides instant accessibility to all warning system controls and radios for both driver and office. Large opening between cabs provides good communication and visibility for all crew.