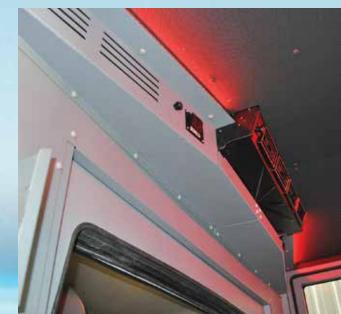

### HVAC & LED LIGHTS

Heating and air conditioning are standard. Recessed red and white LED lights provide good lighting both en route and on scene.