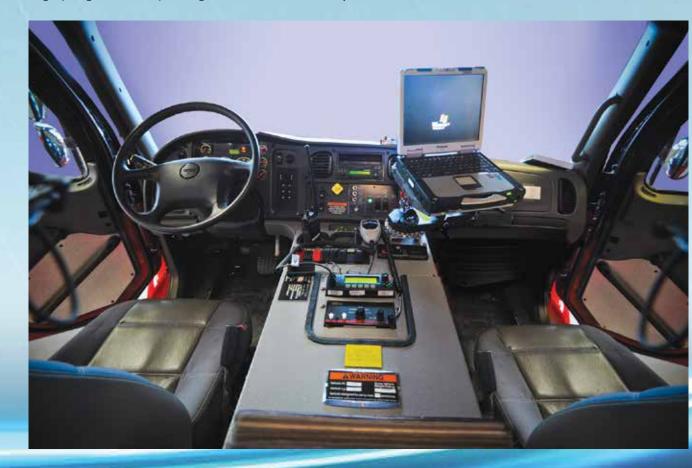

### THE LATEST INNOVATIONS, BUILT TO MEET YOUR NEEDS

Custom-built console provides instant accessibility to all warning system controls and radios for both driver and office. Large opening between cabs provides good communication and visibility for all crew.