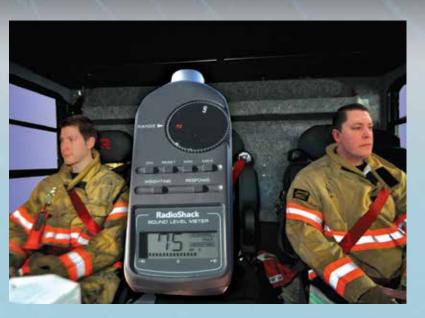

### THE QUIETEST ON THE MARKET DECIBES

Special insulation and sound absorbing material reduces the noise level to 75 decibels at 65 mph, well below NFPA recommended levels.