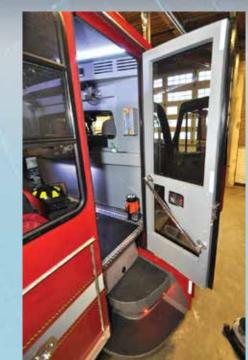

#### STATE-OF-THE-ART **TECHNOLOGY**

Rosenbauer's EZGress™ swing-out step provides excellent entry and egress with only 14 inches from ground to first step. Its reliable mechanical design does not use air or electricity to operate.