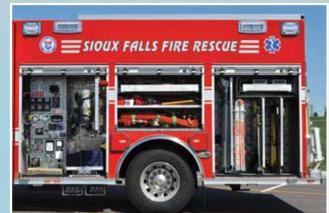

## APPARATUS BODY OPTIONS

Rosenbauer's FX, CT and EXT apparatus bodies can all be paired with a Smart Cab configuration. Ask about custom tool mounting options.

Smart Cabs are mounted using an innovative, specially designed metacone rubber mounting system to reduce road shock, vibration and

#### EASY ACCESS TO THE **EQUIPMENT YOU NEED**

Dedicated mountings for equipment such as flashlights, gloves, radios, thermal cameras, AED and gas meters provide easy access during emergencies.