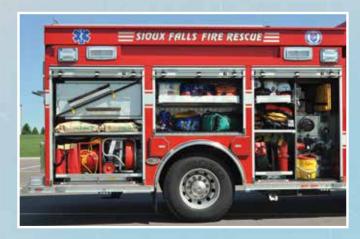

## APPARATUS BODY OPTIONS

Rosenbauer's FX, CT and EXT apparatus bodies can all be paired with a Smart Cab configuration. Ask about custom tool mounting options.

Smart Cabs are mounted using an innovative, specially designed metacone rubber mounting system to reduce road shock, vibration and

#### EASY ACCESS TO THE **EQUIPMENT YOU NEED**

Dedicated mountings for equipment such as flashlights, gloves, radios, thermal cameras, AED and gas meters provide easy access during emergencies.